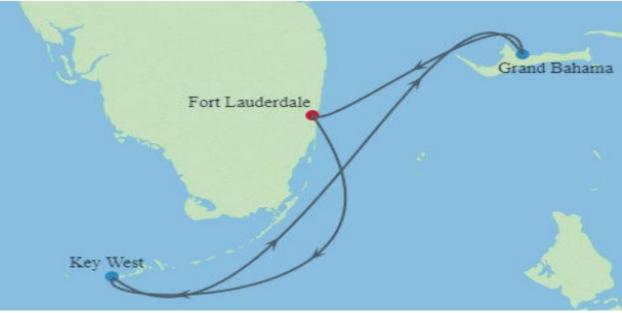

The final payment is due on October 1, 2025.

| Date            | Ports of Call            | Arrival Time | Departure Time | Activity  |
|-----------------|--------------------------|--------------|----------------|-----------|
| Mon 09 Feb 2026 | Fort Lauderdale, Florida | -            | 4:00 PM        | Boarding  |
| Tue 10 Feb 2026 | Key West, Florida        | 7:00 AM      | 4:00 PM        | Docked    |
| Wed 11 Feb 2026 | Bimini, Bahamas          | 8:00 AM      | 5:00 PM        | Docked    |
| Thu 12 Feb 2026 | Cruising                 | -            | -              | -         |
| Fri 13 Feb 2026 | Fort Lauderdale, Florida | 7:00 AM      | -              | Departure |